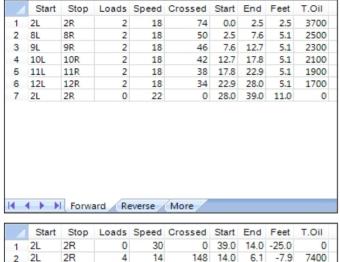

## **Turnpike Modified**

Oil Pattern Distance: 39 Feet Reverse Brush Drop: 27 Feet Oil Per Board: 50 uL Forward Oil Total: 14.2 mL Volume Oil Total: 25.3 mL **Reverse Oil Total:** 11.1 mL Forward Boards Crossed: 284 Boards Reverse Boards Crossed: 222 Boards 506 Boards **Total Boards Crossed:** 