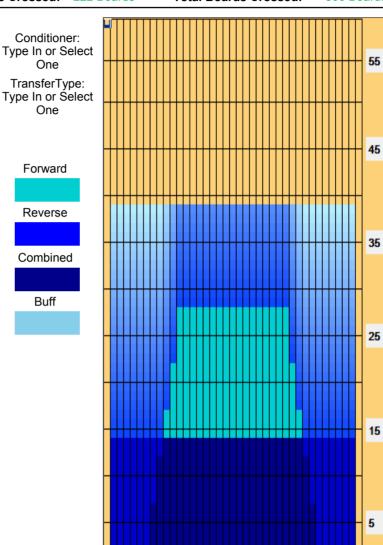

## **Turnpike Modified**

Oil Pattern Distance: 39 Feet Reverse Brush Drop: 27 Feet Oil Per Board: 50 uL Forward Oil Total: 14.2 mL Volume Oil Total: 25.3 mL **Reverse Oil Total:** 11.1 mL Forward Boards Crossed: 284 Boards Reverse Boards Crossed: 222 Boards 506 Boards **Total Boards Crossed:** 