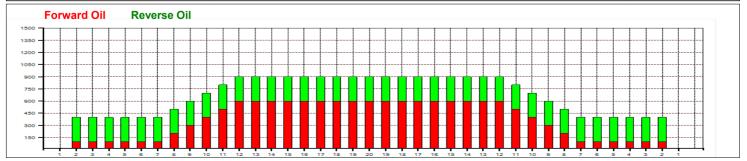

## **Turnpike Modified**

Oil Pattern Distance: 39 Feet Reverse Brush Drop: 27 Feet Oil Per Board: 50 uL Forward Oil Total: 14.2 mL Volume Oil Total: 25.3 mL **Reverse Oil Total:** 11.1 mL Forward Boards Crossed: 284 Boards Reverse Boards Crossed: 222 Boards 506 Boards **Total Boards Crossed:** 